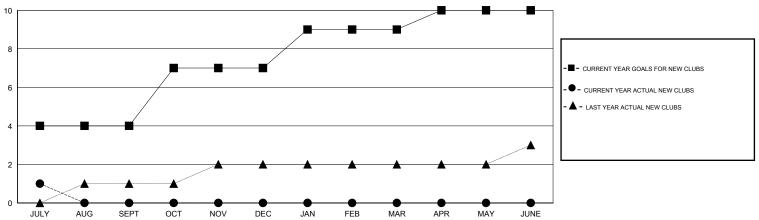

## LOCATION INDIA

 $\mathsf{GMT}\;\mathsf{CA}\;6$ 

| Clubs  RESULTS FOR 2016-2017 |   |   |   |   | Members  RESULTS FOR 2016-2017 |     |     |     |         |
|------------------------------|---|---|---|---|--------------------------------|-----|-----|-----|---------|
|                              |   |   |   |   |                                |     |     |     | QUARTER |
| JULY/AUG/SEPT                | 4 | 1 | 1 | 0 | JULY/AUG/SEPT                  | 180 | 146 | 122 | 24      |
| OCT/NOV/DEC                  | 3 | 0 | 0 | 0 | OCT/NOV/DEC                    | 110 | 0   | 0   | 0       |
| JAN/FEB/MAR                  | 2 | 0 | 0 | 0 | JAN/FEB/MAR                    | 80  | 0   | 0   | 0       |
| APR/MAY/JUNE                 | 1 | 0 | 0 | 0 | APR/MAY/JUNE                   | 30  | 0   | 0   | 0       |