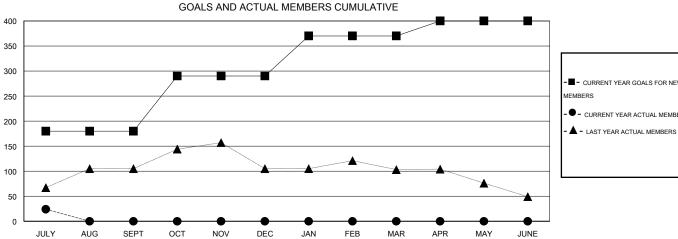

## LOCATION INDIA

 $\mathsf{GMT}\;\mathsf{CA}\;6$ 

| Clubs  RESULTS FOR 2016-2017 |   |   |   |   | Members  RESULTS FOR 2016-2017 |     |     |     |         |
|------------------------------|---|---|---|---|--------------------------------|-----|-----|-----|---------|
|                              |   |   |   |   |                                |     |     |     | QUARTER |
| JULY/AUG/SEPT                | 4 | 1 | 1 | 0 | JULY/AUG/SEPT                  | 180 | 146 | 122 | 24      |
| OCT/NOV/DEC                  | 3 | 0 | 0 | 0 | OCT/NOV/DEC                    | 110 | 0   | 0   | 0       |
| JAN/FEB/MAR                  | 2 | 0 | 0 | 0 | JAN/FEB/MAR                    | 80  | 0   | 0   | 0       |
| APR/MAY/JUNE                 | 1 | 0 | 0 | 0 | APR/MAY/JUNE                   | 30  | 0   | 0   | 0       |

## GOALS AND ACTUAL NEW CLUBS CUMULATIVE

| _     | CURRENT YEAR GOALS FOR NEW |
|-------|----------------------------|
| 1EMBE | ERS                        |

- CURRENT YEAR ACTUAL MEMBERS

| DROPPED CLUBS: 1 |     |
|------------------|-----|
| DROPPED MEMBERS  |     |
| DECEASED         | 1   |
| CLUB CANCELLED   | 16  |
| OTHER            | 105 |
| TOTAL            | 122 |